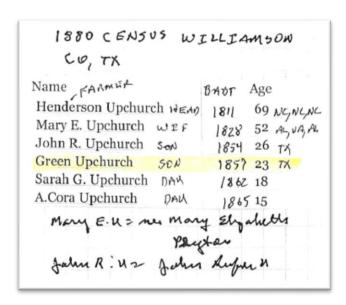

#### 1880 Census – Williamson Co, TX

Green Upchurch, age 23, b abt 1857 in TX, is listed in home of parents Henderson and Mary E. Upchurch

(3) See Biofile of Jesse Tyre U for ltr he wrote 2 Feb 1951 (JTU = 67) to Alice Brown Gray. – some excerpts