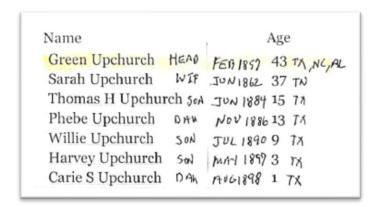

<u>1900 Census – Williamson Co, TX – Justice Precinct 3 (All north of S. Fork of San</u> Gabriel River)

Green Upchurch, 43, head, born Feb 1857, TX, NC, AL wife Sarah Upchurch, 37, born Jun 1862 TN. Also listed are sons Thomas H Upchurch, 15, born Jun 1884 TX; Willie Upchurch, 9, born Jul 1890 TX; Harvey Upchurch, 3, born May 1897 TX; and daughters Phebe Upchurch, 13, born Nov 1886 TX; Carie S Upchurch, 1, born Aug 1898 TX.