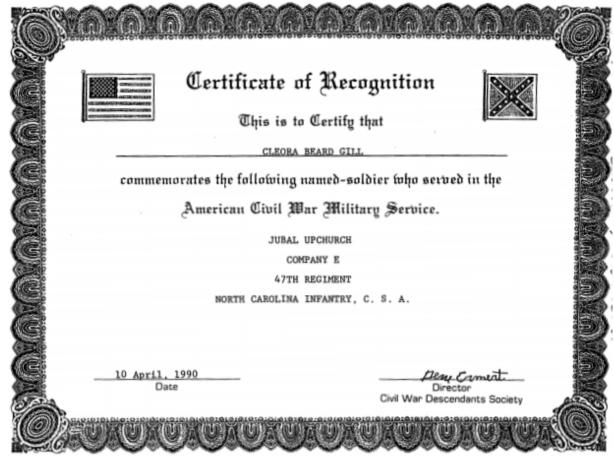

#### (8) See letter 5 Jun 1987 Cleora Maxine Beard to RPU

Cleora and Helen were taken into the UDC on 15 Feb 1987. Their chapter is the William Anderson Sanders chapter (#2474) and the name of **Jubal Upchurch** and his outfit are on the certificate.

[Jubal Upchurch, Co E, 47<sup>th</sup> Regiment North Carolina Infantry CSA]

(9) Info on <u>Jubal Upchurch</u> CSA service from 9Aug 1989 letter Vicki Marie Barefoot to RPU <u>Jubal Upchurch</u> Co E, 47<sup>th</sup> NC Inf – enlisted 12 Feb 1863 [or Feb 16 1863] in Raleigh, NC –